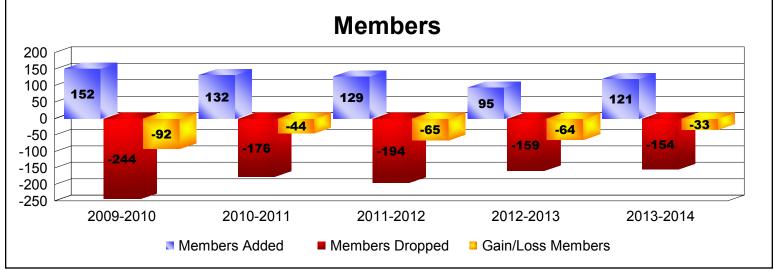

District 20 N As of June 2014 Cumulative

| Year      | New<br>Clubs | Dropped<br>Clubs | Gain/<br>Loss<br>Clubs | New<br>Members | Charter<br>Members | Reinstate<br>Members | Transfer<br>Members | Total<br>Member<br>Added | Total<br>Members<br>Dropped | Gain/<br>Loss<br>Members |
|-----------|--------------|------------------|------------------------|----------------|--------------------|----------------------|---------------------|--------------------------|-----------------------------|--------------------------|
| 2009-2010 | 0            | 0                | 0                      | 123            | 12                 | 8                    | 9                   | 152                      | -244                        | -92                      |
| 2010-2011 | 0            | -2               | -2                     | 98             | 0                  | 19                   | 15                  | 132                      | -176                        | -44                      |
| 2011-2012 | 0            | -1               | -1                     | 94             | 0                  | 26                   | 9                   | 129                      | -194                        | -65                      |
| 2012-2013 | 0            | -2               | -2                     | 78             | 1                  | 10                   | 6                   | 95                       | -159                        | -64                      |
| 2013-2014 | 0            | -2               | -2                     | 100            | 2                  | 13                   | 6                   | 121                      | -154                        | -33                      |
| Average   | 0            | -1               | -1                     | 99             | 3                  | 15                   | 9                   | 126                      | -185                        | -60                      |