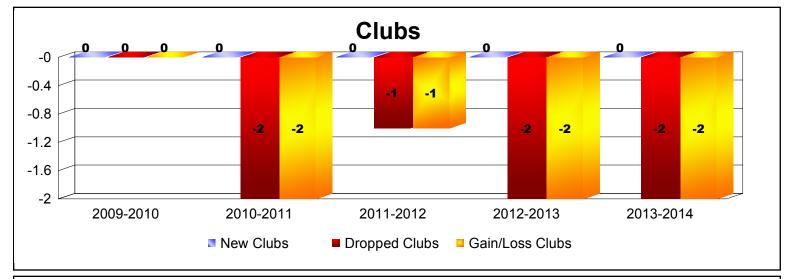

District 20 N As of June 2014 Cumulative

| Year      | New<br>Clubs | Dropped<br>Clubs | Gain/<br>Loss<br>Clubs | New<br>Members | Charter<br>Members | Reinstate<br>Members | Transfer<br>Members | Total<br>Member<br>Added | Total<br>Members<br>Dropped | Gain/<br>Loss<br>Members |
|-----------|--------------|------------------|------------------------|----------------|--------------------|----------------------|---------------------|--------------------------|-----------------------------|--------------------------|
| 2009-2010 | 0            | 0                | 0                      | 123            | 12                 | 8                    | 9                   | 152                      | -244                        | -92                      |
| 2010-2011 | 0            | -2               | -2                     | 98             | 0                  | 19                   | 15                  | 132                      | -176                        | -44                      |
| 2011-2012 | 0            | -1               | -1                     | 94             | 0                  | 26                   | 9                   | 129                      | -194                        | -65                      |
| 2012-2013 | 0            | -2               | -2                     | 78             | 1                  | 10                   | 6                   | 95                       | -159                        | -64                      |
| 2013-2014 | 0            | -2               | -2                     | 100            | 2                  | 13                   | 6                   | 121                      | -154                        | -33                      |
| Average   | 0            | -1               | -1                     | 99             | 3                  | 15                   | 9                   | 126                      | -185                        | -60                      |